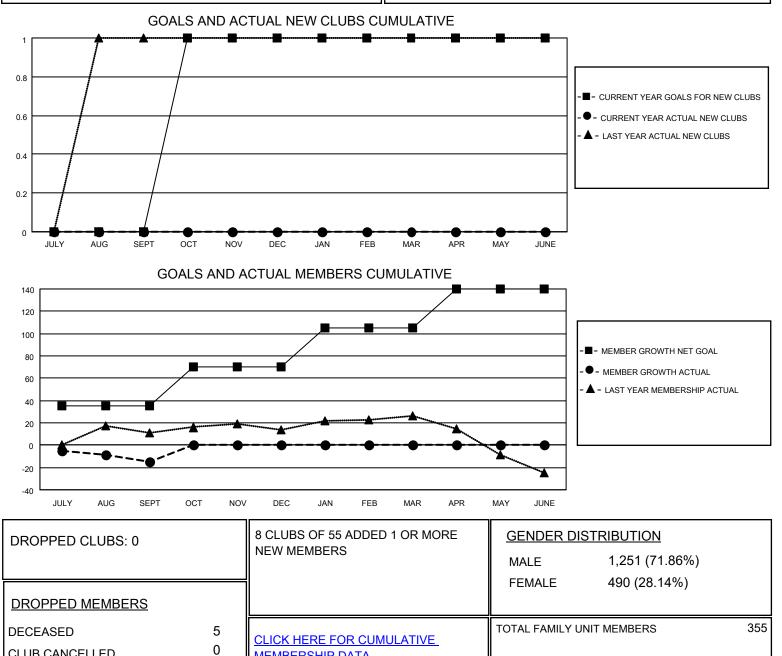

## LOCATION OHIO

District 13 OH2

Results as of: 9/30/2020

| Clubs                 |               |           |               | Members               |                        |                         |                                                    |
|-----------------------|---------------|-----------|---------------|-----------------------|------------------------|-------------------------|----------------------------------------------------|
| RESULTS FOR 2020-2021 |               |           |               | RESULTS FOR 2020-2021 |                        |                         |                                                    |
| QUARTER               | NEW CLUB GOAL | NEW CLUBS | DROPPED CLUBS | QUARTER MEME          | BER GROWTH NET<br>GOAL | MEMBER GROWTH<br>ACTUAL | DROPPED<br>MEMBERS ACTUAL<br>(including transfers) |
| JULY/AUG/SEPT         | 0             | 0         | 0             | JULY/AUG/SEPT         | 35                     | 20                      | 31                                                 |
| OCT/NOV/DEC           | 1             | 0         | 0             | OCT/NOV/DEC           | 35                     | 0                       | 0                                                  |
| JAN/FEB/MAR           | 0             | 0         | 0             | JAN/FEB/MAR           | 35                     | 0                       | 0                                                  |
| APR/MAY/JUNE          | 0             | 0         | 0             | APR/MAY/JUNE          | 35                     | 0                       | 0                                                  |

OTHER

TOTAL

CLUB CANCELLED

© Copyright 2020, Lions Clubs International, All Rights Reserved.

MEMBERSHIP DATA

26

31

FAMILY MEMBERS PAYING HALF